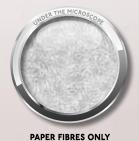

Twice as strong as many conventional lining papers thanks to its 'two products in one' formula.

**CONVENTIONAL LINING** 

**TUFF STUFF** 

PAPER FIBRES REINFORCED WITH TEXTILE FIBRES

Textile fibres not only provide strength and reinforcement to cracked or crumbling surfaces but also provide additional resistance to shrinking whilst drying.