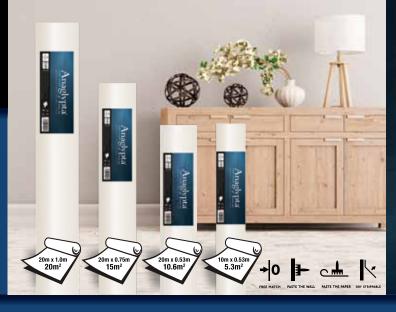

## STANDARD FEATURES

- PASTE THE WALL OR THE PAPER
- ONTAINS TEXTILE FIBRES FOR ADDED STRENGTH AND DURABILITY
- ✓ REINFORCES AND SMOOTHES DAMAGED WALLS & CEILINGS.
- ✓ PERFECT SURFACE FOR PAINT OR DECORATIVE WALLPAPER.
- ✓ USES PAPER FROM WELL MANAGED SOURCES.
- ✓ ALLOWS WALLS TO BREATHE
- CONTAINS NO PVC
- ORY STRIPPABLE
- ✓ 4 ROLL SIZES AVAILABLE