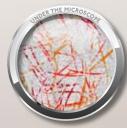

Twice as strong as many conventional lining papers thanks to its 'two products in one' formula.

**CONVENTIONAL LINING** 

**TUFF STUFF** 

PAPER FIBRES REINFORCED WITH TEXTILE FIBRES

Textile fibres not only provide strength and reinforcement to cracked or crumbling surfaces but also provide additional resistance to shrinking whilst drying.