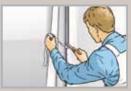

I. MARK OUT WALL

2. PASTE WALL OR PAPER

5. TRIM CORNERS

6. DECORATE WITH PAINT OR **DECORATIVE WALLPAPER** 