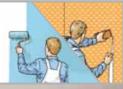

I. MARK OUT WALL

2. PASTE WALL OR PAPER

5. TRIM CORNERS

6. DECORATE WITH PAINT OR **DECORATIVE WALLPAPER** 