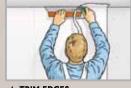

I. MARK OUT WALL

2. PASTE WALL OR PAPER

5. TRIM CORNERS

6. DECORATE WITH PAINT OR **DECORATIVE WALLPAPER** 