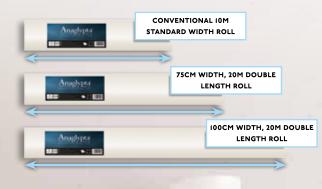

## STANDARD FEATURES

- PASTE THE WALL OR THE PAPER
- ONTAINS TEXTILE FIBRES FOR ADDED STRENGTH AND DURABILITY
- ✓ REINFORCES AND SMOOTHES DAMAGED WALLS & CEILINGS.
- ✓ PERFECT SURFACE FOR PAINT OR DECORATIVE WALLPAPER.
- ✓ USES PAPER FROM WELL MANAGED SOURCES.
- ✓ ALLOWS WALLS TO BREATHE
- CONTAINS NO PVC
- ORY STRIPPABLE
- ✓ 4 ROLL SIZES AVAILABLE

## **ADHESIVES**

We always recommend using a good quality ready mixed adhesive for application that will deliver the high quality and long lasting bond that TUFF STUFF deserves.

TUFF STUFF is very easy to apply using pastethe-wall techniques ensuring wider and longer rolls are easy to handle - so that is what we offer, wider rolls that save even more time and money whilst reducing the overall number of seams.